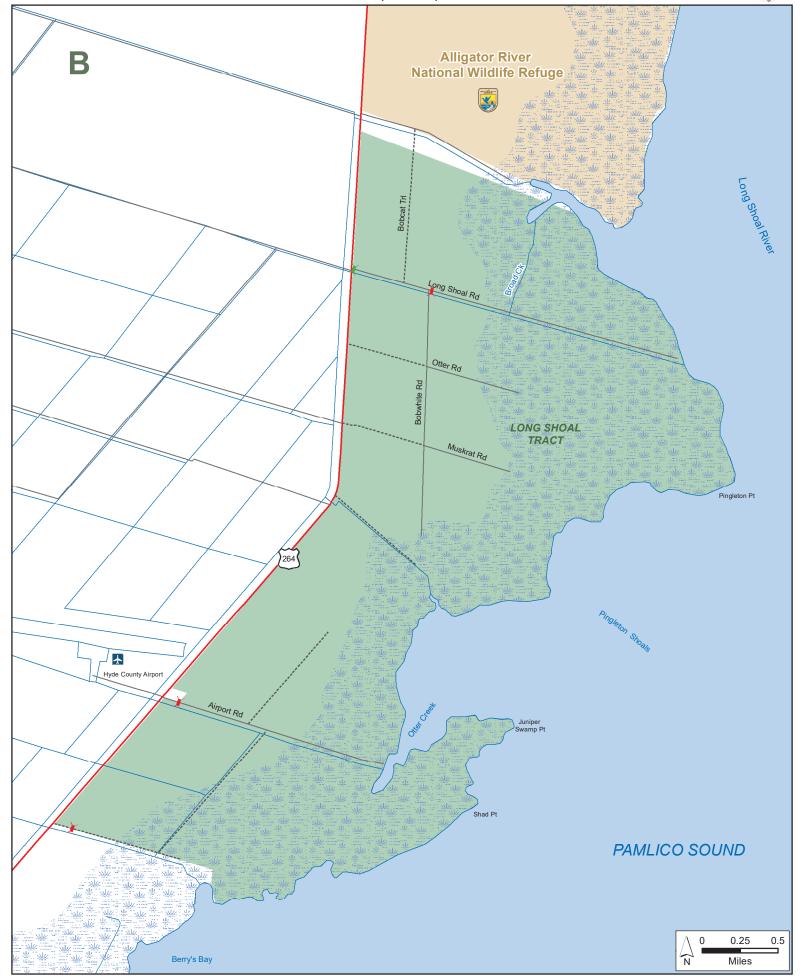

# GULL ROCK GAME LAND (continued) N.C. Wildlife Resources Commission Hyde County