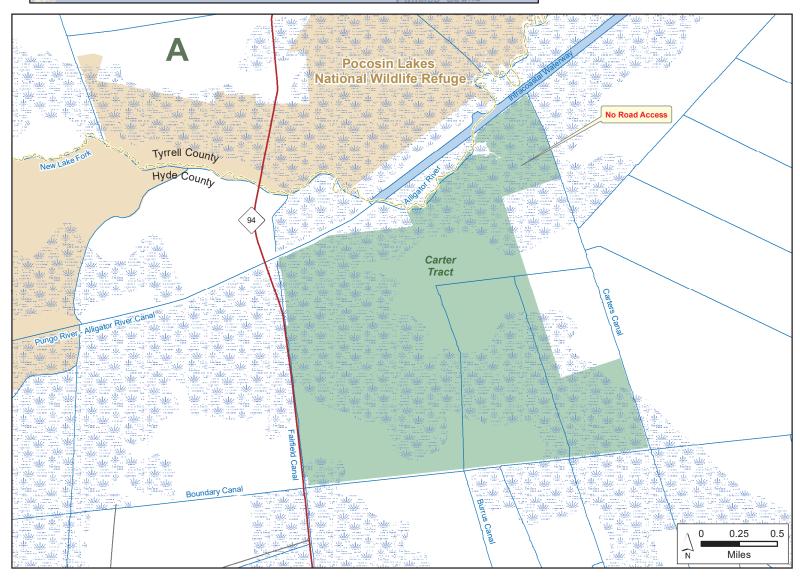

# GULL ROCK GAME LAND (continued) N.C. Wildlife Resources Commission Hyde County