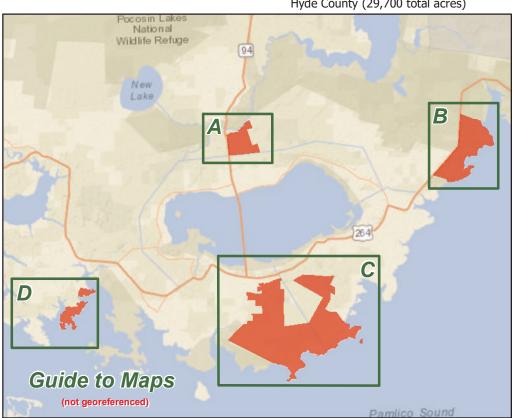

# **GULL ROCK GAME LAND**

N.C. Wildlife Resources Commission Hyde County (29,700 total acres)

- Designated Camping Area
- Disabled Sportsman Blind
- Gate Open Sep.1 Mar.1, Apr.1 End of Turkey Season
- Gate Closed During Turkey Season
- → Permanently Closed Gate
- Public Parking
- Non-WRC Boating Access
- WRC Boating Access Area
- ---- Trail